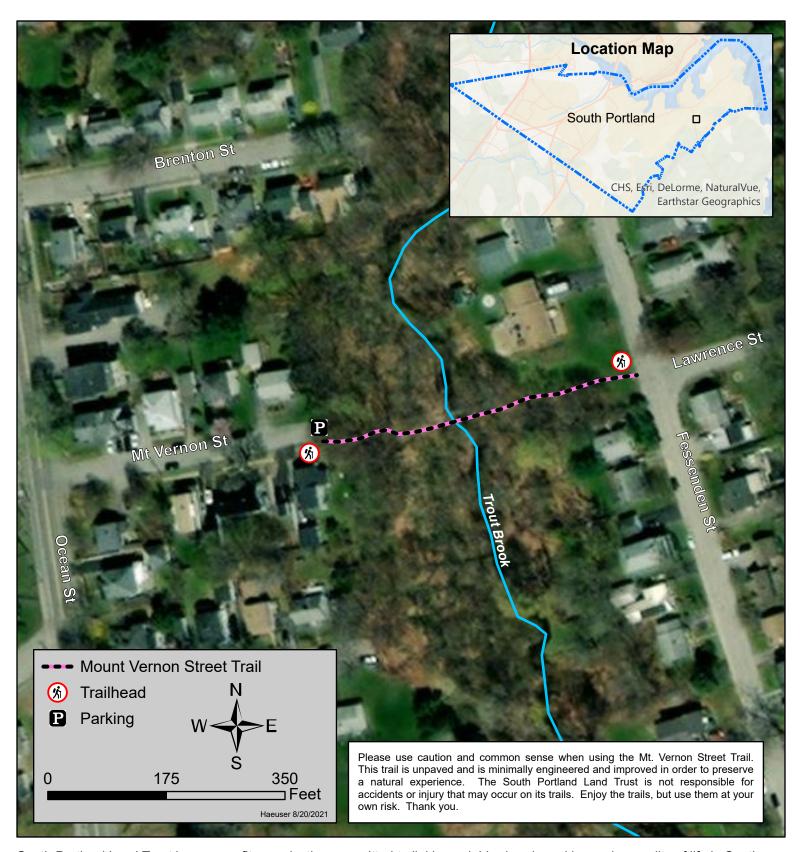

## **Mount Vernon Street Trail**

South Portland, Maine

Length = 350 Feet (Mount Vernon Street to Lawrence Lano Street)

South Portland Land Trust is a nonprofit organization committed to linking neighborhoods and improving quality of life in South Portland through expanding the city's trail network, conserving open space, and educating the public on issues related to conservation. It holds eighteen properties and easements within the City of South Portland to preserve natural habitat, trail access, and open space for public enjoyment. Please visit southportlandlandtrust.org for information and follow us on Facebook, Instagram, and Twitter: @sopolandtrust.