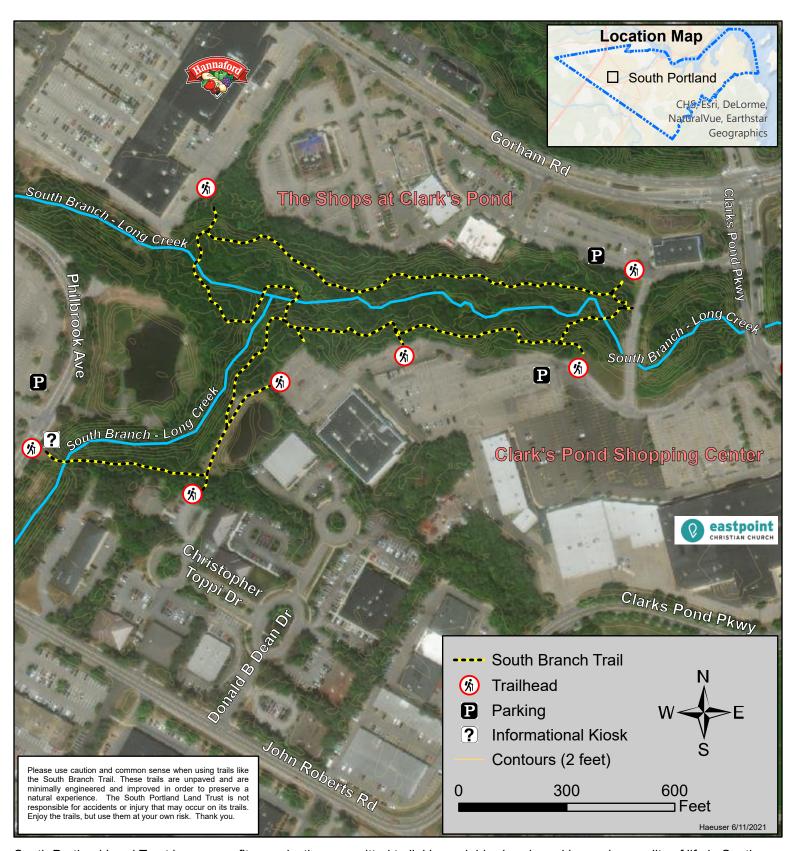

## **South Branch Trail**

South Portland, Maine

Length = 1.0 Miles

South Portland Land Trust is a nonprofit organization committed to linking neighborhoods and improving quality of life in South Portland through expanding the city's trail network, conserving open space, and educating the public on issues related to conservation. It holds eighteen properties and easements within the City of South Portland to preserve natural habitat, trail access, and open space for public enjoyment. Please visit southportlandlandtrust.org for information and follow us on Facebook, Instagram, and Twitter: @sopolandtrust.