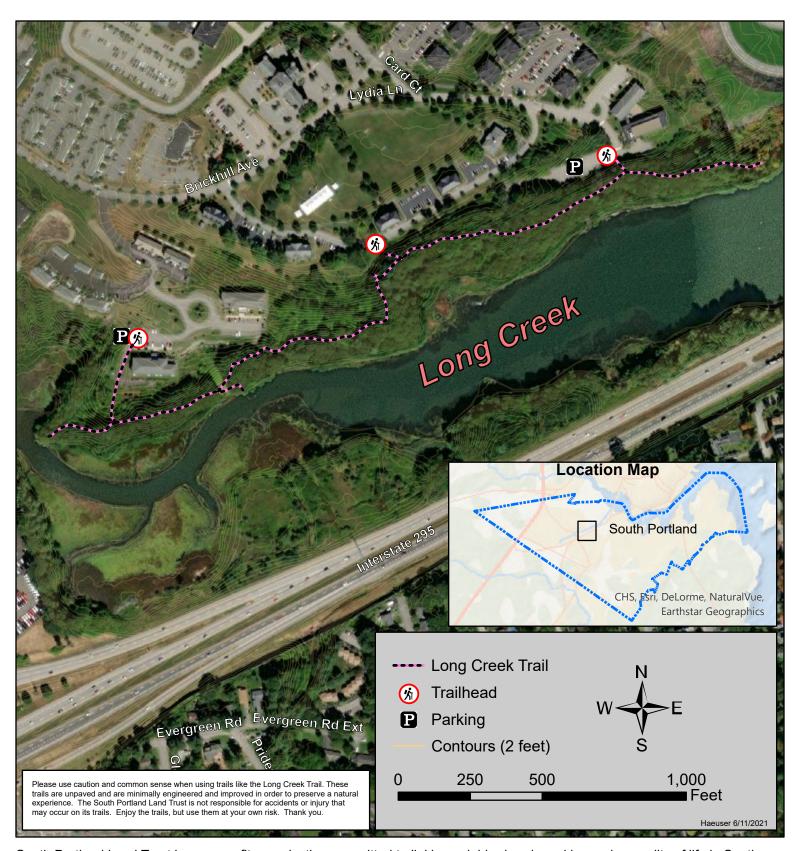

## **Long Creek Trail**

South Portland, Maine

Length = 0.7 Miles

South Portland Land Trust is a nonprofit organization committed to linking neighborhoods and improving quality of life in South Portland through expanding the city's trail network, conserving open space, and educating the public on issues related to conservation. It holds eighteen properties and easements within the City of South Portland to preserve natural habitat, trail access, and open space for public enjoyment. Please visit southportlandlandtrust.org for information and follow us on Facebook, Instagram, and Twitter: @sopolandtrust.