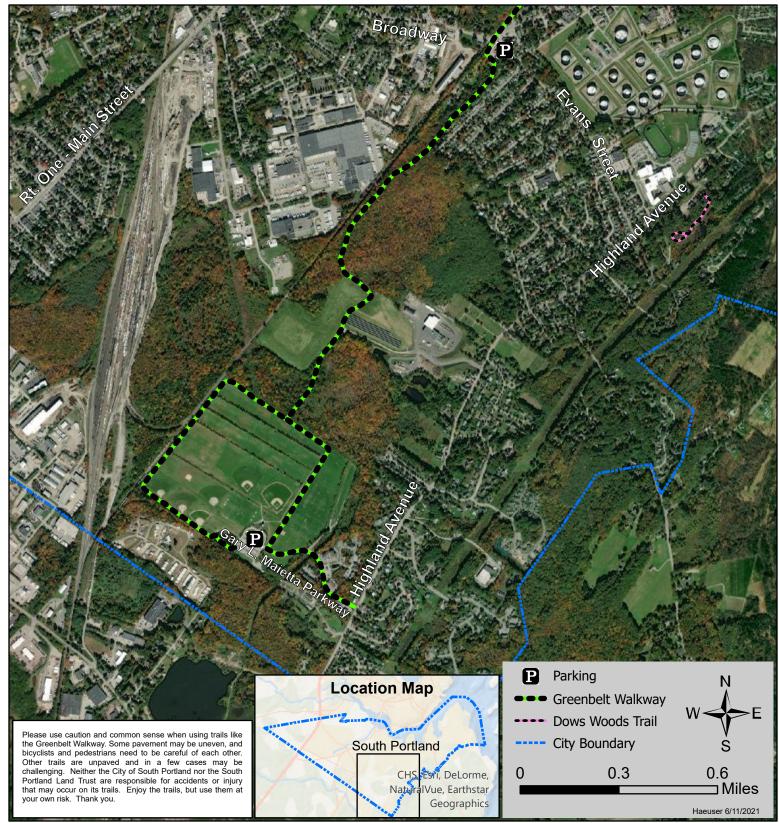

## Greenbelt Walkway (Section #3 of 3)

Length this Section = 3.2 Miles Length Total = 7.0 Miles

(Managed by the City of South Portland)

South Portland Land Trust is a nonprofit organization committed to linking neighborhoods and improving quality of life in South Portland through expanding the city's trail network, conserving open space, and educating the public on issues related to conservation. It holds eighteen properties and easements within the City of South Portland to preserve natural habitat, trail access, and open space for public enjoyment. Please visit southportlandlandtrust.org for information and follow us on Facebook, Instagram, and Twitter: @sopolandtrust.