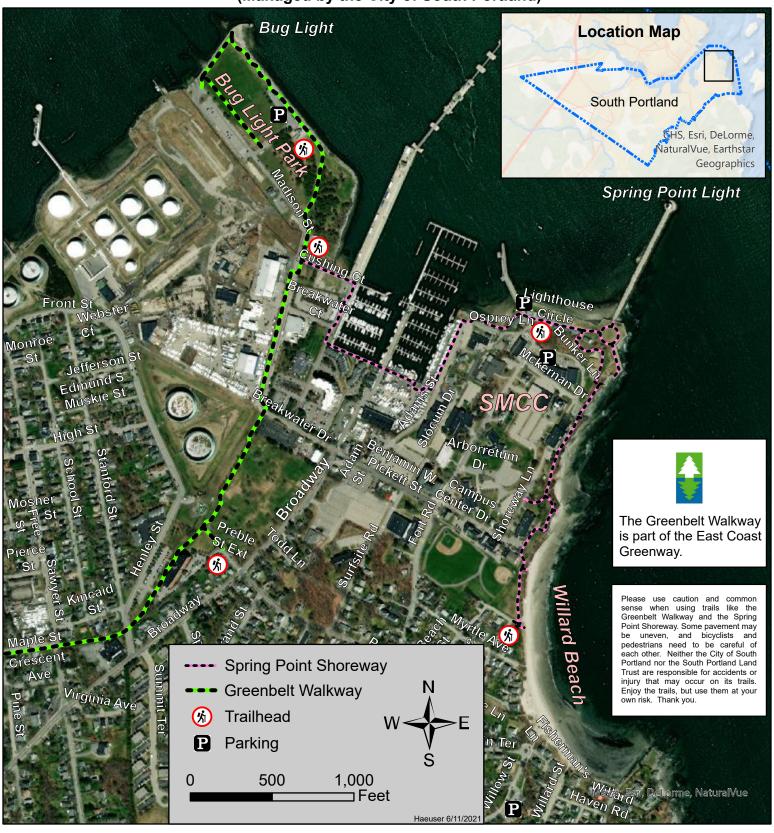

## Greenbelt Walkway (Section #1 of 3) Spring Point Shoreway

Greenbelt Walkway: Length this Section = 1.3 Miles, Length Total = 7.0 Miles
Spring Point Shoreway: Length = 1.4 Miles

(Managed by the City of South Portland)