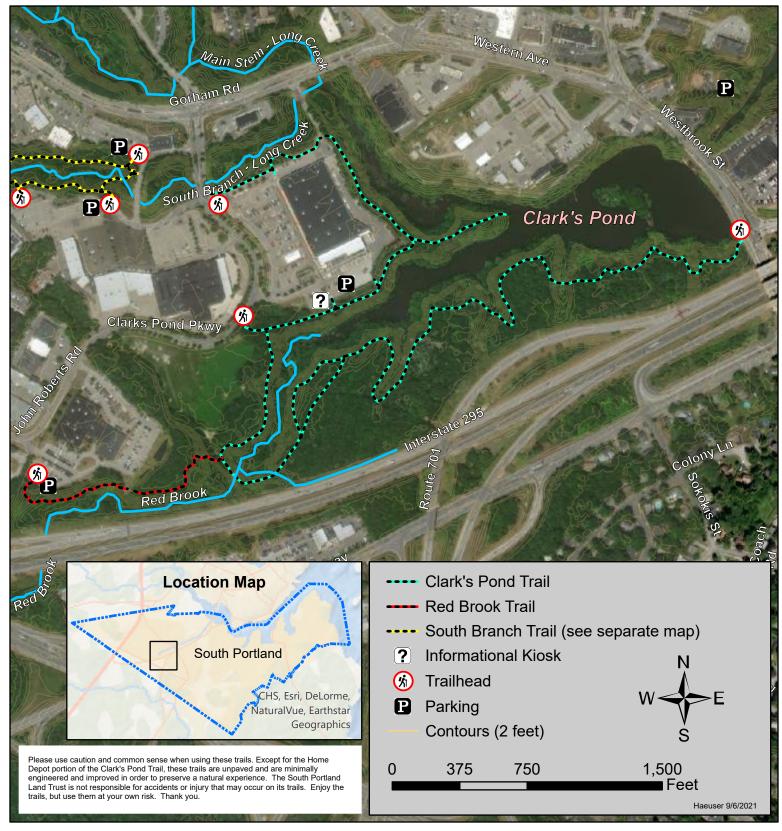

## **Clark's Pond and Red Brook Trails**

South Portland, Maine

Clark's Pond Trail = 1.0 Miles Red Brook Trail = 0.2 Miles

South Portland Land Trust is a nonprofit organization committed to linking neighborhoods and improving quality of life in South Portland through expanding the city's trail network, conserving open space, and educating the public on issues related to conservation. It holds eighteen properties and easements within the City of South Portland to preserve natural habitat, trail access, and open space for public enjoyment. Please visit southportlandlandtrust.org for information and follow us on Facebook, Instagram, and Twitter: @sopolandtrust.